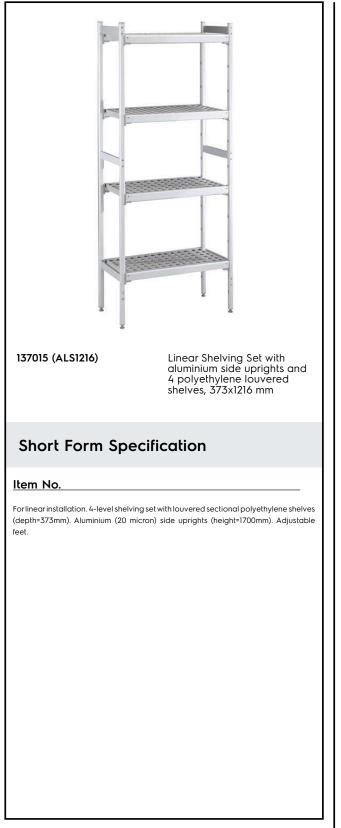

# Electrolux PROFESSIONAL

**Stainless Steel Preparation** 373x1216 mm Aluminum Linear Units

| TEM #   | _ |
|---------|---|
| MODEL # | _ |
| NAME #  | _ |
| SIS #   | _ |
| 4IA #   | - |

## Stainless Steel Preparation 373x1216 mm Aluminum Linear Units

### Key Information:

| External dimensions, Width:  |         |
|------------------------------|---------|
| 137015 (ALS1216)             | 1216 mm |
| External dimensions, Depth:  | 373 mm  |
| External dimensions, Height: | 1700 mm |
| Max loading weight:          | 680 kg  |
| Net weight:                  | 21 kg   |
| Uprights                     | 2       |

#### Construction

- Uprights and shelf frames constructed entirely in anodized aluminium (20 micron).
- 4 tiers.
- Shelves made by section of polyethylene tablets.
- Sectional polyethylene shelves are dishwasher safe.