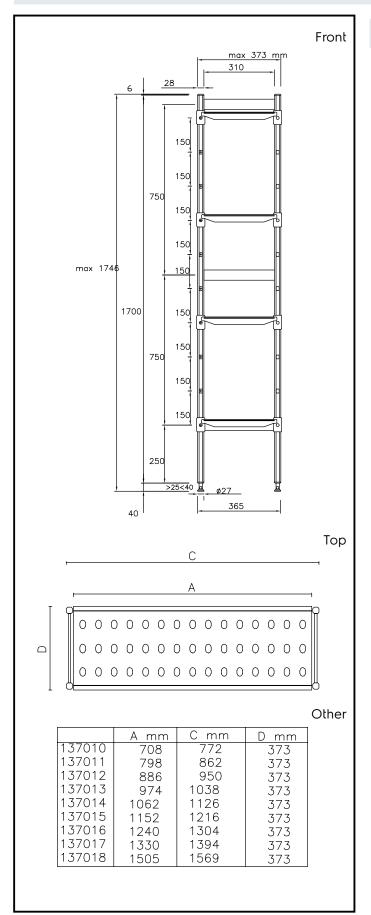

### Key Information:

| External dimensions, Width:  |         |
|------------------------------|---------|
| 137015 (ALS1216)             | 1216 mm |
| External dimensions, Depth:  | 373 mm  |
| External dimensions, Height: | 1700 mm |
| Max loading weight:          | 680 kg  |
| Net weight:                  | 21 kg   |
| Uprights                     | 2       |